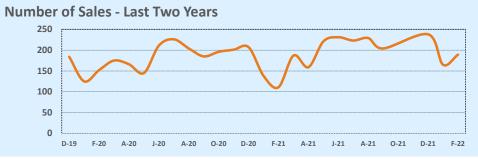

## **Residential Statistics**

| Listings            | This Month    |              |         | Year-to-Date    |               |        |
|---------------------|---------------|--------------|---------|-----------------|---------------|--------|
|                     | Dec 2021      | Dec 2020     | Change  | 2021            | 2020          | Change |
| Single Family Sales | 228           | 180          | +26.7%  | 2,191           | 2,067         | +6.0%  |
| Condo/TH Sales      | 10            | 27           | -63.0%  | 134             | 126           | +6.3%  |
| Total Sales         | 238           | 207          | +15.0%  | 2,325           | 2,193         | +6.0%  |
| New Homes Only      | 23            | 12           | +91.7%  | 127             | 189           | -32.8% |
| Resale Only         | 215           | 195          | +10.3%  | 2,198           | 2,004         | +9.7%  |
| Sales Volume        | \$112,105,518 | \$69,554,351 | +61.2%  | \$1,007,842,853 | \$681,017,981 | +48.0% |
| New Listings        | 146           | 125          | +16.8%  | 2,660           | 2,224         | +19.6% |
| Pending             |               |              |         |                 |               |        |
| Withdrawn           | 10            | 3            | +233.3% | 38              | 35            | +8.6%  |
| Expired             | 10            | 3            | +233.3% | 38              | 35            | +8.6%  |
| Months of Inventory | 0.2           | 0.2          | -5.4%   | N/A             | N/A           |        |