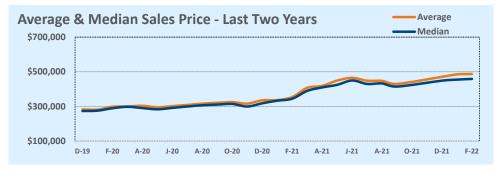

| Average              | This Month |           |        | Year-to-Date |           |        |
|----------------------|------------|-----------|--------|--------------|-----------|--------|
|                      | Dec 2021   | Dec 2020  | Change | 2021         | 2020      | Change |
| List Price           | \$460,451  | \$330,264 | +39.4% | \$405,372    | \$309,876 | +30.8% |
| List Price/SqFt      | \$215      | \$153     | +40.7% | \$193        | \$144     | +34.0% |
| Sold Price           | \$471,032  | \$336,011 | +40.2% | \$433,481    | \$310,542 | +39.6% |
| Sold Price/SqFt      | \$221      | \$156     | +41.4% | \$207        | \$145     | +43.0% |
| Sold Price / Orig LP | 102.5%     | 102.0%    | +0.5%  | 107.5%       | 100.3%    | +7.2%  |
| Days on Market       | 22         | 17        | +31.8% | 12           | 28        | -56.2% |

| Median               | This Month |           |        | Year-to-Date |           |        |
|----------------------|------------|-----------|--------|--------------|-----------|--------|
|                      | Dec 2021   | Dec 2020  | Change | 2021         | 2020      | Change |
| List Price           | \$443,495  | \$309,900 | +43.1% | \$389,000    | \$298,900 | +30.1% |
| List Price/SqFt      | \$213      | \$149     | +42.3% | \$191        | \$142     | +34.3% |
| Sold Price           | \$448,995  | \$318,490 | +41.0% | \$417,000    | \$300,000 | +39.0% |
| Sold Price/SqFt      | \$220      | \$153     | +43.3% | \$205        | \$143     | +43.8% |
| Sold Price / Orig LP | 100.8%     | 101.2%    | -0.3%  | 104.4%       | 100.0%    | +4.4%  |
| Days on Market       | 6          | 5         | +20.0% | 5            | 7         | -28.6% |